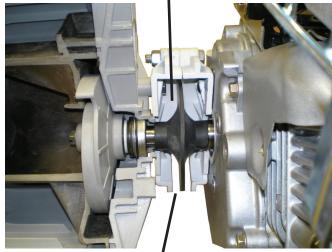

## IDEAL FOR FERTILIZER TRANSFER

Series 'S' assembled with a protek

PACER

Oversized slinger to prevent any liquid passing through system.

Large cavity to protect engine against any possible seal failure. Fail safe design.

Oversized weep hole directs liquid down, and away from operator.

PACER PUMPS IS THE ORIGINATOR OF THIS

Our unique protek system is designed to physically separate the pump from the engine. This provides you with maximum engine protection, even against catastrophic seal failure. Available as a prebuilt option from the factory or as a retrofit kit to upgrade your current model. Consult factory for details. Refer to part number P-58-0015S.