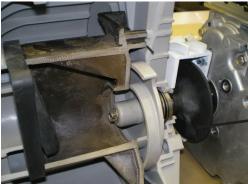

## IDEAL FOR FERTILIZER TRANSFER

Series 'S' assembled with a protek

PACER

Oversized slinger to prevent any liquid passing through system.

Large cavity to protect engine against any possible seal failure. Fail safe design.

Oversized weep hole directs liquid down, and away from operator.

PACER PUMPS IS THE ORIGINATOR OF THIS

Our unique protek system is designed to physically separate the pump from the engine. This provides you with maximum engine protection, even against catastrophic seal failure. Available as a prebuilt option from the factory or as a retrofit kit to upgrade your current model. Consult factory for details. Refer to part number P-58-0015S.