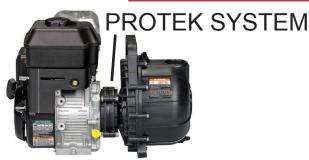

## IDEAL FOR FERTILIZER TRANSFER

Series 'S' assembled with a protek

PACER

Oversized slinger to prevent any liquid passing through system.

Large cavity to protect engine against any possible seal failure. Fail safe design.

Oversized weep hole directs liquid down, and away from operator.

PACER PUMPS IS THE ORIGINATOR OF THIS

Our unique protek system is designed to physically separate the pump from the engine. This provides you with maximum engine protection, even against catastrophic seal failure. Available as a prebuilt option from the factory or as a retrofit kit to upgrade your current model. Consult factory for details. Refer to part number P-58-0015S.